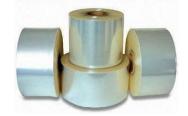

Thermical stability: ± 1°

Panel temperature: adjustable ambient -150° step 1°

Inside thermical protection Adjustable film clutch

**Graft thermal blade protection** 

**Cellophan:** Bi-Oriented Polypropylene (BOPP) Max cellophan rolls tichness: 25/30/35 Mic

Max cellophan rolls width:

SpeedBOX: 35 cm - SpeedBOXwide: 50 cm Max cellophan rolls diameter: 30cm (11") Tipycal rolls production: 4/6000pz d.28cm

100% CE PARTS ONLY

Dimensions: SpeedBOX 42x19x45 - SpeedBOX wide