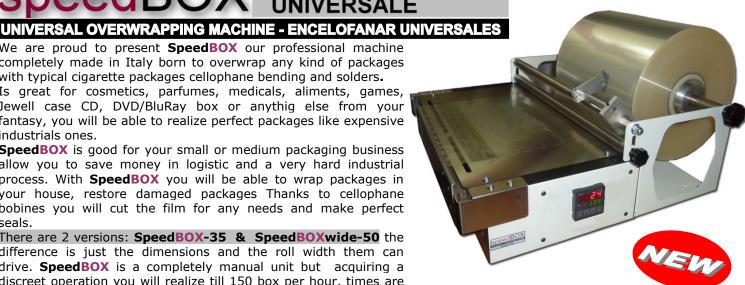

# Deed BOX CELLOFANATRICE UNIVERSALE

We are proud to present **SpeedBOX** our professional machine completely made in Italy born to overwrap any kind of packages with typical cigarette packages cellophane bending and solders. Is great for cosmetics, parfumes, medicals, aliments, games,

Jewell case CD, DVD/BluRay box or anythig else from your fantasy, you will be able to realize perfect packages like expensive industrials ones.

**SpeedBOX** is good for your small or medium packaging business allow you to save money in logistic and a very hard industrial process. With **SpeedBOX** you will be able to wrap packages in your house, restore damaged packages Thanks to cellophane bobines you will cut the film for any needs and make perfect seals.

There are 2 versions: **SpeedBOX-35 & SpeedBOXwide-50** the difference is just the dimensions and the roll width them can drive. SpeedBOX is a completely manual unit but acquiring a discreet operation you will realize till 150 box per hour, times are variable due to Box dimensions. Overwrap alone your packages now you can do this with amazing prices!