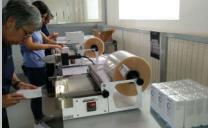

There are 2 versions: **SpeedBOX-35 & SpeedBOXwide-50** the difference is just the dimensions and the roll width them can drive. SpeedBOX is a completely manual unit but acquiring a discreet operation you will realize till 150 box per hour, times are variable due to Box dimensions. Overwrap alone your packages now you can do this with amazing prices!

# EXTREMELY VERSATILE DUE TO OPTIONAL MODULES

Sealing Point Module: you will be able to realize elegant solders sealing sides in one unique point like high-end cosmetic packages. Cutting Module: is good when packages are always different you'll be able to continue cut the film adapting it to your needs without replacing bobines, great for samples or restoreing boxes. Strip Dispenser: this option allow to insert a tear strip to your packages for a easy wrapping opening like candy boxes.