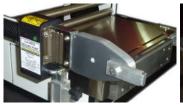

# EXTREMELY VERSATILE DUE TO OPTIONAL MODULES

Sealing Point Module: you will be able to realize elegant solders sealing sides in one unique point like high-end cosmetic packages. Cutting Module: is good when packages are always different you'll be able to continue cut the film adapting it to your needs without replacing bobines, great for samples or restoreing boxes. Strip Dispenser: this option allow to insert a tear strip to your packages for a easy wrapping opening like candy boxes.